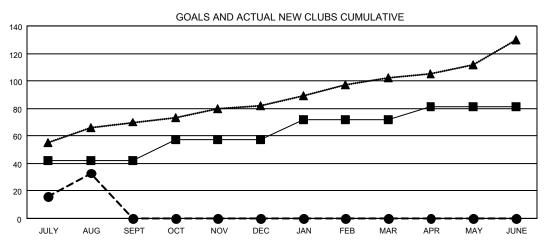

## GMT MONTHLY MEMBERSHIP PROGRESS REPORT

Results as of: 8/31/2019

**LOCATION: INDIA** 

Multiple District 324

**OPEN** 

GMT CA 6

| Clubs         |               |             |               | Members               |                           |                         |                                              |  |
|---------------|---------------|-------------|---------------|-----------------------|---------------------------|-------------------------|----------------------------------------------|--|
|               | RESULTS FOR   | R 2019-2020 |               | RESULTS FOR 2019-2020 |                           |                         |                                              |  |
| QUARTER       | NEW CLUB GOAL | NEW CLUBS   | DROPPED CLUBS | QUARTER               | MEMBER GROWTH NET<br>GOAL | MEMBER GROWTH<br>ACTUAL | DROPPED MEMBERS ACTUAL (including transfers) |  |
| JULY/AUG/SEPT | 42            | 33          | 5             | JULY/AUG/SEPT         | 1890                      | 2,846                   | 1,104                                        |  |
| OCT/NOV/DEC   | 15            | 0           | 0             | OCT/NOV/DEC           | 1115                      | 0                       | 0                                            |  |
| JAN/FEB/MAR   | 15            | 0           | 0             | JAN/FEB/MAR           | 1115                      | 0                       | 0                                            |  |
| APR/MAY/JUNE  | 9             | 0           | 0             | APR/MAY/JUNE          | 1040                      | 0                       | 0                                            |  |