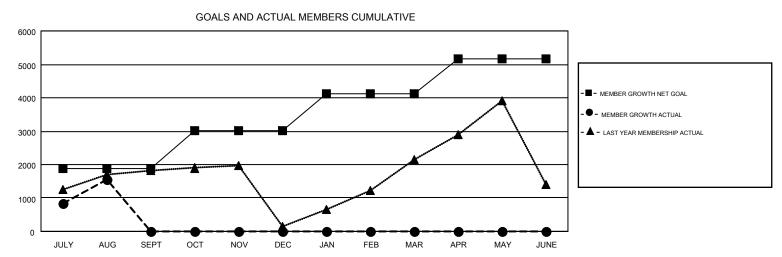

## GMT MONTHLY MEMBERSHIP PROGRESS REPORT

Results as of: 8/31/2019

**LOCATION: INDIA** 

Multiple District 324

**OPEN** 

GMT CA 6

| Clubs         |               |             |               | Members               |                           |                         |                                              |  |
|---------------|---------------|-------------|---------------|-----------------------|---------------------------|-------------------------|----------------------------------------------|--|
|               | RESULTS FOR   | R 2019-2020 |               | RESULTS FOR 2019-2020 |                           |                         |                                              |  |
| QUARTER       | NEW CLUB GOAL | NEW CLUBS   | DROPPED CLUBS | QUARTER               | MEMBER GROWTH NET<br>GOAL | MEMBER GROWTH<br>ACTUAL | DROPPED MEMBERS ACTUAL (including transfers) |  |
| JULY/AUG/SEPT | 42            | 33          | 5             | JULY/AUG/SEPT         | 1890                      | 2,846                   | 1,104                                        |  |
| OCT/NOV/DEC   | 15            | 0           | 0             | OCT/NOV/DEC           | 1115                      | 0                       | 0                                            |  |
| JAN/FEB/MAR   | 15            | 0           | 0             | JAN/FEB/MAR           | 1115                      | 0                       | 0                                            |  |
| APR/MAY/JUNE  | 9             | 0           | 0             | APR/MAY/JUNE          | 1040                      | 0                       | 0                                            |  |